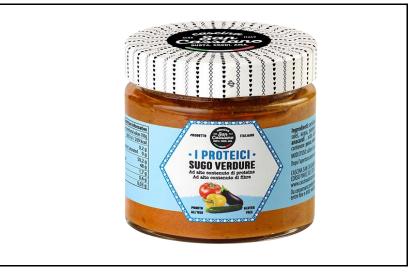

# High in protein tomato sauce with vegetables

Code: CSC105 Ean Code: 8015312779577

Net Weight: 190 g Drained Weight:

Gross Weight: (packaging included)

332 g

Jar details

glass jar ml 220 Twist Off Deep cap cm 7x7,8h

| Product description      | Sauce made with tomato and vegetable with pea protein                             |                                |  |  |  |  |
|--------------------------|-----------------------------------------------------------------------------------|--------------------------------|--|--|--|--|
| How to use               | To season pasta or spread on bread. To make bruschetta or pair with meat or fish. |                                |  |  |  |  |
| Allergens in the product | May contain: milk, fish, egg, celery, soy, nuts, mustard                          | GLUTEN FREE<br>RICH IN PROTEIN |  |  |  |  |

RICH IN FIBERS VEGAN